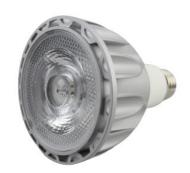

## Turtle Friendly LED PAR20 DATA SHEET

| Item No.:            | CL-7W-P20-T                    | CL-10W-P30-T                 | CL-15W-P38-T |
|----------------------|--------------------------------|------------------------------|--------------|
| Power:               | 7W                             | 10W                          | 15W          |
| Input Voltage:       | AC120V (60Hz)                  |                              |              |
| Power Factor:        | >0.9                           |                              |              |
| LED Type:            | COB LED (Chips On Board)       |                              |              |
| Color Temperature:   | Amber color(590nm-595nm)       |                              |              |
| CRI:                 | 1                              |                              |              |
| Lumen Flux:          | 210-245lm                      | 300-350lm                    | 400-450lm    |
|                      | 38°                            |                              |              |
| Dimmable:            | YES                            |                              |              |
| Lifespan:            | 25,000Hrs                      |                              |              |
| Working Temperature: | -20~40°C                       |                              |              |
| Socket:              | E26                            |                              |              |
| Material:            | Die-Casting Aluminum + PC Lens |                              |              |
| Bulb Dimensions:     | 63mm × 85mm                    | 95mm × 110mr<br>95mm × 125mr |              |