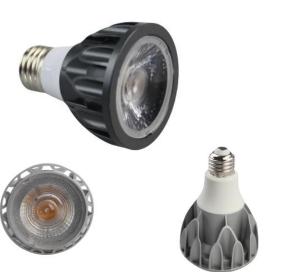

## Turtle Friendly LED PAR20 DATA SHEET

| Item No.:            | CL-7W-P20-T                    | CL-10W-P30-T                 | CL-15W-P38-T |
|----------------------|--------------------------------|------------------------------|--------------|
| Power:               | 7W                             | 10W                          | 15W          |
| Input Voltage:       | AC120V (60Hz)                  |                              |              |
| Power Factor:        | >0.9                           |                              |              |
| LED Type:            | COB LED (Chips On Board)       |                              |              |
| Color Temperature:   | Amber color(590nm-595nm)       |                              |              |
| CRI:                 | 1                              |                              |              |
| Lumen Flux:          | 210-245lm                      | 300-350lm                    | 400-450lm    |
|                      | 38°                            |                              |              |
| Dimmable:            | YES                            |                              |              |
| Lifespan:            | 25,000Hrs                      |                              |              |
| Working Temperature: | -20~40°C                       |                              |              |
| Socket:              | E26                            |                              |              |
| Material:            | Die-Casting Aluminum + PC Lens |                              |              |
| Bulb Dimensions:     | 63mm × 85mm                    | 95mm × 110mr<br>95mm × 125mr |              |